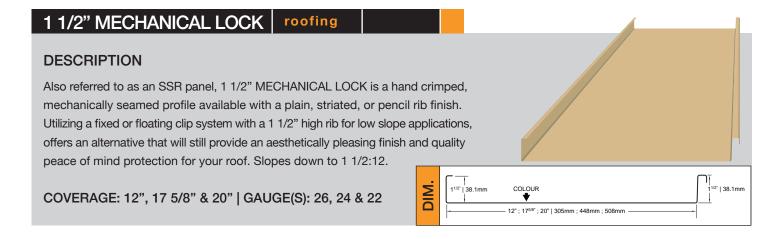

elivers a flatter, more contemporary appearance. The versatile 936 profile achieves finer, architectural detailing; resulting in an aesthetically pleasing panel well suited to wall and interior

COVERAGE: 36" | GAUGE(S): 29 & 26



The TSM 32 profile is an economical performer suitable for both roofing and wall cladding in agricultural, commercial and residential applications. This profile is recognized as the ideal choice for Quonsets.

COVERAGE: 32" | GAUGE(S): 29 & 26



The RAINBOW RIB profile is an economical performer suitable for both roofing and wall cladding in agricultural, commercial and residential applications. This profile is recognized as the ideal choice for Quonsets. RAINBOW RIB has our largest coverage to get projects completed quicker.

COVERAGE: 37" | GAUGE(S): 29









# Quality and Selection: The Cornerstones for Better Buildings

For almost 40 years, WESTMAN STEEL INDUSTRIES has been a leading Canadian manufacturer of innovative, premium-quality steel product solutions and services for Agricultural, Commercial and Residential applications. As a single-source supplier, WESTMAN's unyielding commitment to providing a wider range of extraordinary building products – durable steel panels in a variety of distinct profiles for roofing and cladding, doors and all required accessories – makes it easier for customers to design and construct highly efficient, distinctive buildings that easily meet or exceed their needs, both in form and function.

## More Profile Choices Mean WESTMAN Offers Better Steel Solutions

Whether for Agricultural, Commercial, or Resi