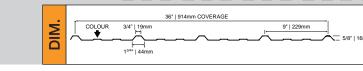

# DESCRIPTION

Similar in aesthetics to Diamond Rib and Diamond Rib 30, but with a 5/8" rib height. MULTI DRAIN is useful in exterior agricultural, residential, and commercial roofing and siding applications, and can also be used in various interior ceiling and wall applications.

COVERAGE: 36" | GAUGE(S): 29 & 26