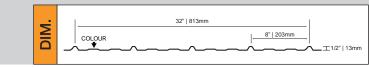

COVERAGE: 36" | GAUGE(S): 29 & 26

The TSM 32 profile is an economical performer suitable for both roofing and wall cladding in agricultural, commercial and residential applications. This profile is recognized as the ideal choice for Quonsets.