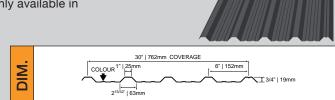

DIAMOND RIB 30

## DESCRIPTION

A more traditional roofing and cladding profile, as a variation on the full 36" coverage Diamond Rib, DIAMOND RIB 30 still provides the same features and benefits you need for your application. Diamond Rib 30 is only available in selected colours.

COVERAGE: 30" | GAUGE(S): 29 & 26