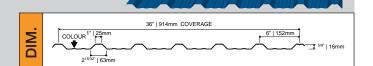

# **MULTI DRAIN**

# DESCRIPTION

Similar in aesthetics to Diamond Rib and Diamond Rib 30, but with a 5/8" rib height. MULTI DRAIN is useful in exterior agricultural, residential, and commercial roofing and siding applications, and can also be used in various interior ceiling and wall applications.

COVERAGE: 36" | GAUGE(S): 29 & 26