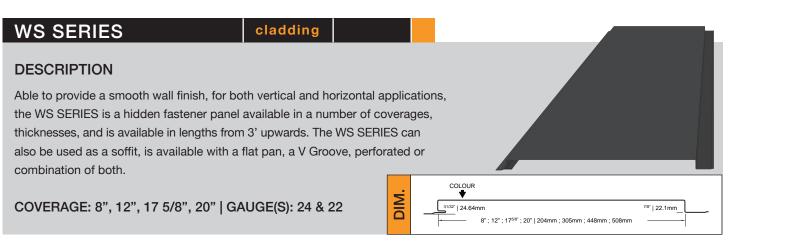

ivers a flatter, more contemporary appearance. The versatile 936 profile achieves finer, architectural detailing; resulting in an aesthetically pleasing panel well suited to wall and interior

COVERAGE: 36" | GAUGE(S): 29 & 26



The TSM 32 profile is an economical performer suitable for both roofing and wall cladding in agricultural, commercial and residential applications. This profile is recognized as the ideal choice for Quonsets.

COVERAGE: 32" | GAUGE(S): 29 & 26



The RAINBOW RIB profile is an economical performer suitable for both roofing and wall cladding in agricultural, commercial and residential applications. This profile is recognized as the ideal choice for Quonsets. RAINBOW RIB has our largest coverage to get projects completed quicker.

COVERAGE: 37" | GAUGE(S): 29









# Quality and Selection: The Cornerstones for Better Buildings

For almost 40 years, WESTMAN STEEL INDUSTRIES has been a leading Canadian manufacturer of innovative, premium-quality steel product solutions and services for Agricultural, Commercial and Residential applications. As a single-source supplier, WESTMAN's unyielding commitment to providing a wider range of extraordinary building products – durable steel panels in a variety of distinct profiles for roofing and cladding, doors and all required accessories – makes it easier for customers to design and construct highly efficient, distinctive buildings that easily meet or exceed their needs, both in form and function.

## More Profile Choices Mean WESTMAN Offers Better Steel Solutions

Whether for Agricultural, Commercial, or Reside