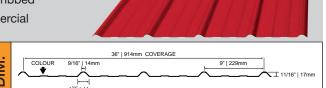

# DESCRIPTION

Delivering the ultimate in strength and coverage, DIAMOND RIB 36 offers a distinctive 1" fluted rib design. This profile is an exposed fastening steel panel that's ideal for both roof and cladding applications, 26 and 24 gauge provide a full 36" coverage, 29 gauge provides a 36" coverage (Wall Lap only).

COVERAGE: 30" | GAUGE(S): 29 & 26