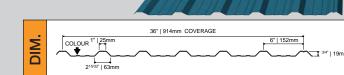

DIAMOND RIB 36

# DESCRIPTION

Delivering the ultimate in strength and coverage, DIAMOND RIB 36 offers a distinctive 1" fluted rib design. This profile is an exposed fastening steel panel that's ideal for both roof and cladding applications, 26 and 24 gauge provide a full 36" coverage, 29 gauge provides a 36" coverage (Wall Lap only).