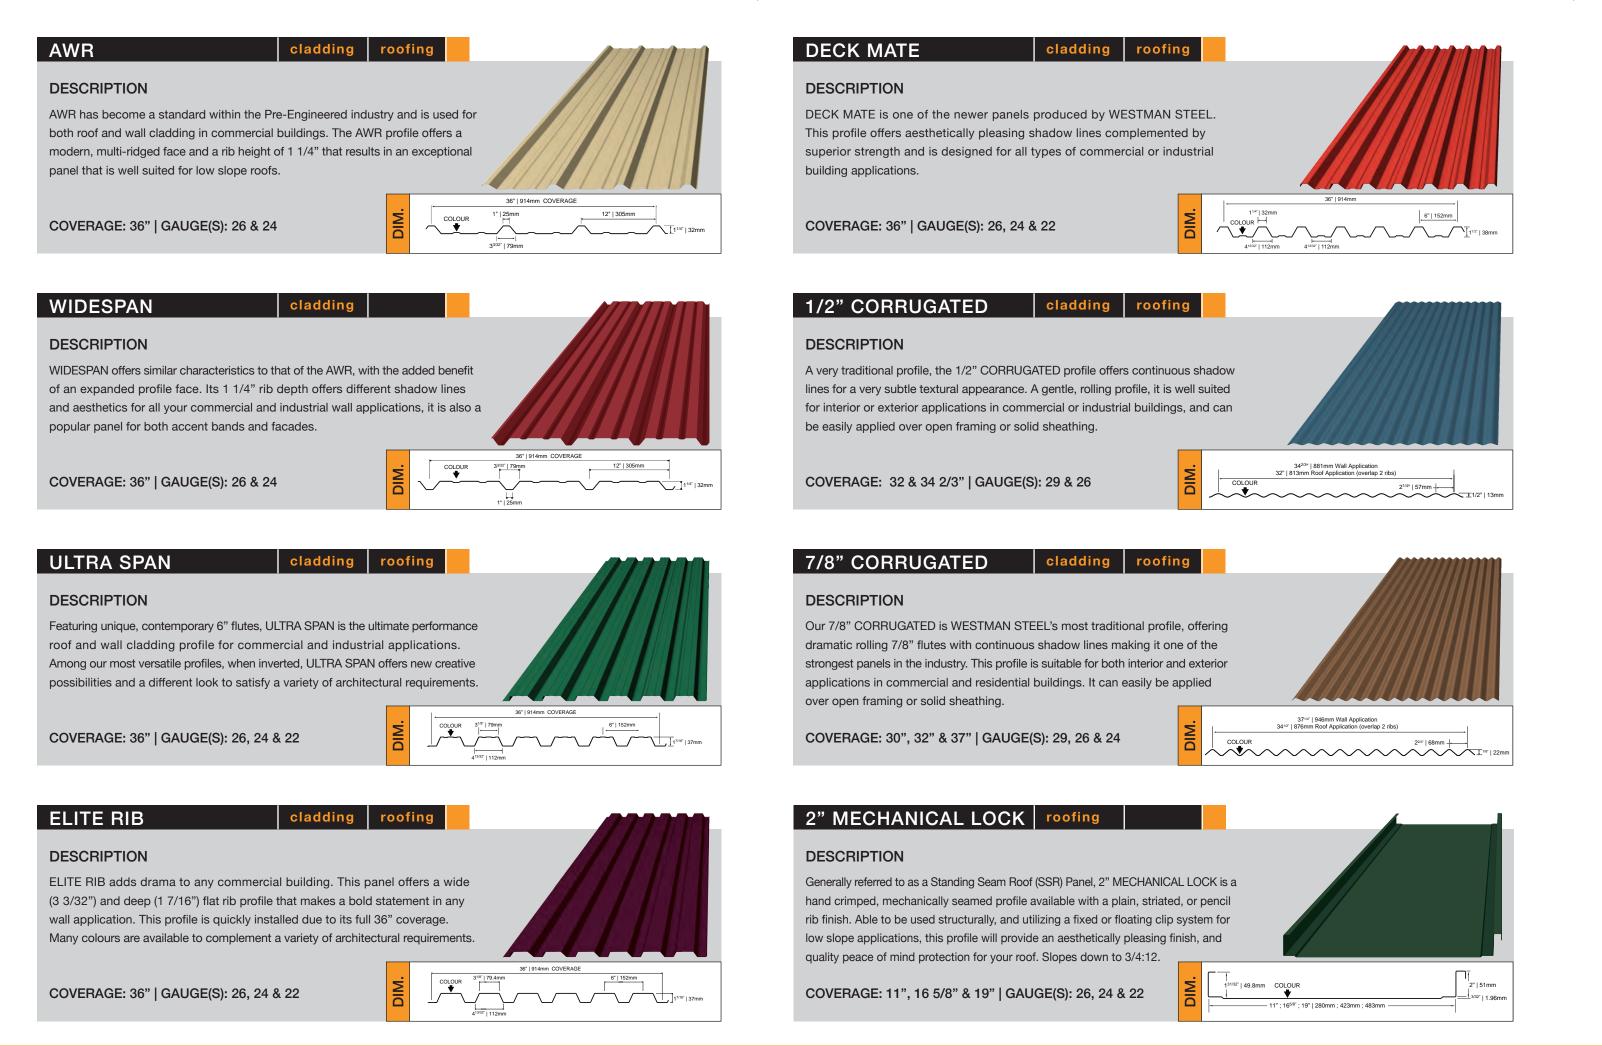

DIAMOND RIB 36

# DESCRIPTION

Delivering the ultimate in strength and coverage, DIAMOND RIB 36 offers a distinctive 1" fluted rib design. This profile is an exposed fastening steel panel that's ideal for both roof and cladding applications, 26 and 24 gauge provide a full 36" coverage, 29 gauge provides a 36" coverage (Wall Lap only).

DIAMOND RIB 30

## DESCRIPTION

A more traditional roofing and cladding profile, as a variation on the full 36" coverage Diamond Rib, DIAMOND RIB 30 still provides the same features and benefits you need for your application. Diamond Rib 30 is only available in selected colours.

COVERAGE: 30" | GAUGE(S): 29 & 26

# **MULTI DRAIN**

# DESCRIPTION

Similar in aesthetics to Diamond Rib and Diamond Rib 30, but with a 5/8" rib height. MULTI DRAIN is useful in exterior agricultural, residential, and commercial roofing and siding applications, and can also be used in various interior ceiling and wall applications.

COVERAGE: 36" | GAUGE(S): 29 & 26

# SNAP LOK

# DESCRIPTION

Unique to WESTMAN STEEL, SNAP LOK roofing delivers long-lasting performance when compared to traditional residential roofing alternatives. SNAP LOK delivers a contemporary roof profile that's visually appealing and cost effective. Ideal for homes and cottages, this profile is designed for extreme Canadian weather.

COVERAGE: 12" & 16" | GAUGE(S): 26 & 24

# **TOUGH RIB**

# DESCRIPTION

Our most popular profile is also our toughest. TOUGH RIB is our strongest and most durable light gauge 36" coverage panel. It delivers the performance needed for agricultural and residential applications. Its traditional ribbed design also meets the architectural and aesthetic needs of commercial and institutional users.

COVERAGE: 36" | GAUGE(S): 29 & 26

shoulder ribs delivers a flatter, more contemporary appearance. The versatile 936 profile achieves finer, architectural detailing; resulting in an aesthetically pleasing panel well suited to wall and interior

COVERAGE: 36" | GAUGE(S): 29 & 26

The TSM 32 profile is an economical performer suitable for both roofing and wall cladding in agricultural, commercial and residential applications. This profile is recognized as the ideal choice for Quonsets.

COVERAGE: 32" | GAUGE(S): 29 & 26

The RAINBOW RIB profile is an economical performer suitable for both roofing and wall cladding in agricultural, commercial and residential applications. This profile is recognized as the ideal choice for Quonsets. RAINBOW RIB has our largest coverage to get projects completed quicker.

COVERAGE: 37" | GAUGE(S): 29