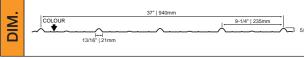

COVERAGE: 32" | GAUGE(S): 29 & 26

The RAINBOW RIB profile is an economical performer suitable for both roofing and wall cladding in agricultural, commercial and residential applications. This profile is recognized as the ideal choice for Quonsets. RAINBOW RIB has our largest coverage to get projects completed quicker.

COVERAGE: 37" | GAUGE(S): 29